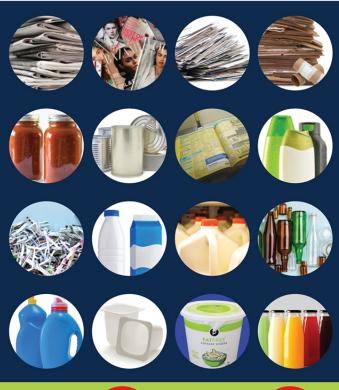

#### **ACCEPTABLE ITEMS**

- Aluminum Cans
- Tin Cans
- Cardboard
- Phone Books
- Junk Mail
- Magazines
- Shredded Paper
  - Office Paper
- Milk Jugs
- Empty Shampoo
   Conditioner Bottles
- Detergent Containers
- Dairy Containers
- Water and Juice Bottles
- All Glass Bottles and Jars

### **ARTÍCULOS ACEPTABLES**

- Cartón
- Guías telefónicas
- Correo basura

- Papel en trizas
- Papel de oficina
- Jarras de leche

- Contenedores de detergente
- Contenedores de Lácteos
- Botellas de agua y jugo
- Todas las botellas y frascos de vidrio